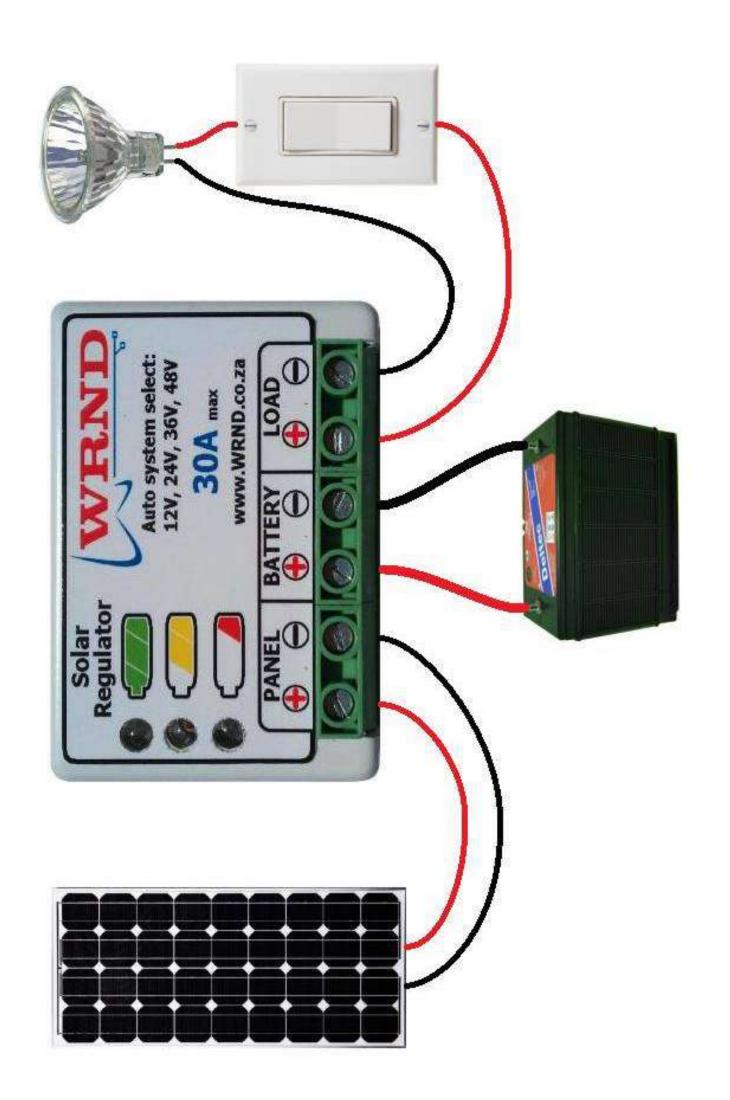

The WSR solar regulator series offer a cost effective solution for small to medium solar installations. It offers all the essentials needed to protect expensive batteries from damage due to over charging or extensive drainage. Four models are available to best match cost to requirement.

Each unit will automatically sense and select the working system voltage at start-up and present the selection to the user by flashing all three LEDs simultaneously: 12V (one flash), 24V (two flashes), 36V(three flashes) and 48V(four flashes).